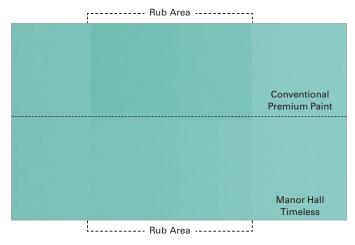

#### BURNISH RESISTANT FINISH

Burnishing or shiny spots develop on many conventional paint surfaces when rubbed. *Manor Hall Timeless'* advanced proprietary formulation eliminates the problem of burnishing.

Note the different appearance of the conventional premium paint after rubbing, while Timeless maintains an even appearance.