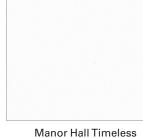

## HIGHLY WASHABLE

With many conventional paints, a simple washing will remove the paint surface with the stain. This is called a self-sacrificing coating. The result is a finish that disappears with repeated cleaning, leaving bare spots behind. *Timeless* will withstand repeated scrubbing, releasing the stain while leaving the beautiful finish intact. No paint on the market today can match the toughness of *Timeless*.

Pictured at 200 scrubs Timeless withstands over 900 scrub cycles

Conventional Premium Paint Pictured at 200 scrubs