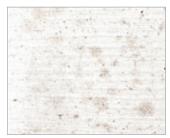

## HIGHLY WASHABLE

With many conventional paints, a simple washing will remove the paint surface with the stain. This is called a self-sacrificing coating. The result is a finish that disappears with repeated cleaning, leaving bare spots behind. *Timeless* will withstand repeated scrubbing, releasing the stain while leaving the beautiful finish intact. No paint on the market today can match the toughness of *Timeless*.

Pictured at 200 scrubs Timeless withstands over 900 scrub cycles

Conventional Premium Paint Pictured at 200 scrubs