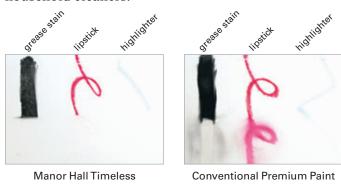

### SUPERIOR STAIN RESISTANCE

Most paints require extensive and sometimes damaging scrubbing to remove surface dirt. With *Manor Hall Timeless*, most stains wipe away with plain soap and water. Even the toughest stains release with common household cleaners.

## HIGHLY WASHABLE

With many conventional paints, a simple washing will remove the paint surface with the stain. This is called a self-sacrificing coating. The result is a finish that disappears with repeated cleaning, leaving bare spots behind. *Timeless* will withstand repeated scrubbing, releasing the stain while leaving the beautiful finish intact. No paint on the market today can match the toughness of *Timeless*.